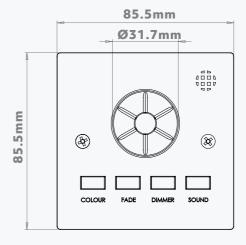

## LED CONTROLLERS - 4CH CONTROLLER



#### **AVAILABLE COLOURS**



# **4CH RGBW DMX CONTROLLER**

# LED DMX CONTROLLER

With the ability to select a static colour, select & control speed of colour fade, control brightness, the 4ch controller is the most user friendly way of taking control of a single zone of RGBW LED.

## **TECHNICAL SPECIFICATIONS**

Voltage 12V-48V DMX Channels 64

Material Polycarbonate / Stainless Steel
Controller Buttons 4 Mode , 1 Scroll (ON/OFF)
Capability NOVA CC/CV Drivers / Any DMX Unit
Power Input DC Power Via Drivers / 12-48V PSU
Mounting Single Pattress Box
Controller Connection 4 Pin Phoenix Connector

### **DIMENSIONS**