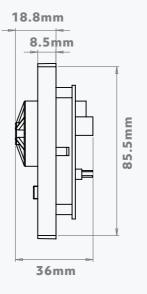

## LED CONTROLLERS - 4CH CONTROLLER



#### **AVAILABLE COLOURS**



# **4CH RGBW DMX CONTROLLER**

# LED DMX CONTROLLER

With the ability to select a static colour, select & control speed of colour fade, control brightness, the 4ch controller is the most user friendly way of taking control of a single zone of RGBW LED.

## **TECHNICAL SPECIFICATIONS**

Voltage 12V-48V DMX Channels 64

Material Polycarbonate / Stainless Steel
Controller Buttons 4 Mode , 1 Scroll (ON/OFF)
Capability NOVA CC/CV Drivers / Any DMX Unit
Power Input DC Power Via Drivers / 12-48V PSU
Mounting Single Pattress Box
Controller Connection 4 Pin Phoenix Connector

### **DIMENSIONS**