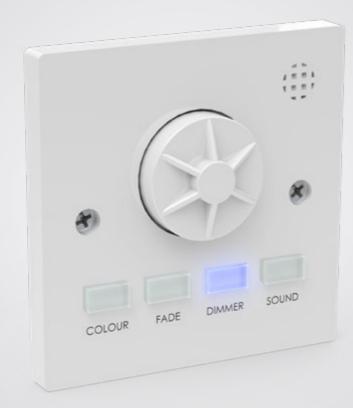

# **4CH RGBW DMX CONTROLLER**

# LED DMX CONTROLLER

With the ability to select a static colour, select & control speed of colour fade, control brightness, the 4ch controller is the most user friendly way of taking control of a single zone of RGBW LED.